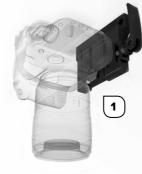

#### 1. QUICK RELEASE TOP CAMERA ATTACHMENT [order code 238A2]

One movement quick release top camera attachment. Allows you to take flat fashion photos or top view images of your products.

#### 1A. MOTORIZED ZOOM OPTION [order code 238A26]

with Quick release top camera attachment