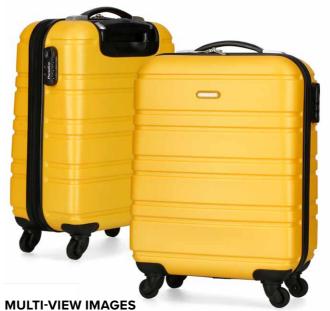

## **Efficient**

- ► Batch image capture and processing
- Multi-view image capture by up to 5 cameras
- Automatic background removal
- Direct image upload to your e-shop
- Web-ready photo in less than 3 sec.