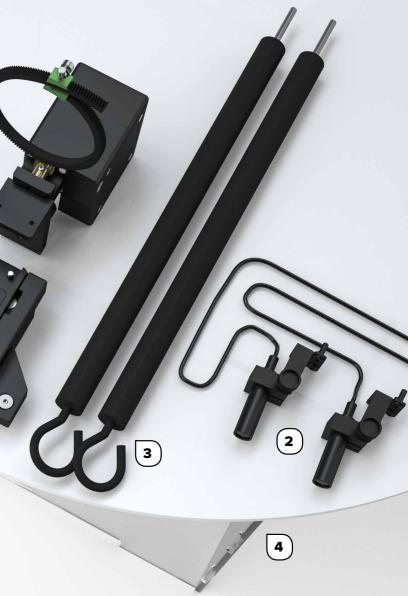

#### 2. POSITIONING LASERS KIT FOR XXL [order code 238A5]

shooting 360° images.

#### 3. MANUAL HANGING KIT [order code 238A1]

Holds-up unstable products or items which require hanging (e.g. bags, sports equipment, tools, etc.). Recommended for still images only.

#### **4. MAGIC TABLE** [order code 238A4]

PC and camera are not included

## Additional accessories

Enables zooming camera lens remotely from the Orbitvu Station software. Recommended when small and big items are being photographed from the top view. Used

Two linear laser pointers for easy object positioning. Display two intersecting lines in the middle of the turntable. Allow fast and easy product positioning. Recommended when