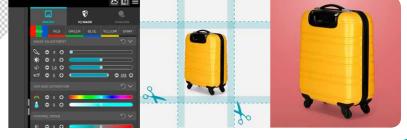

#### Post-processing

Individual post-production settings can be activated, e.g. contrast, saturation, color beautifier, sharpness, and more.

#### Multi-export

Still images, 360° view, and video can be scaled and exported in one or more formats and pixel sizes. Background can even be replaced with your choice of image or color.