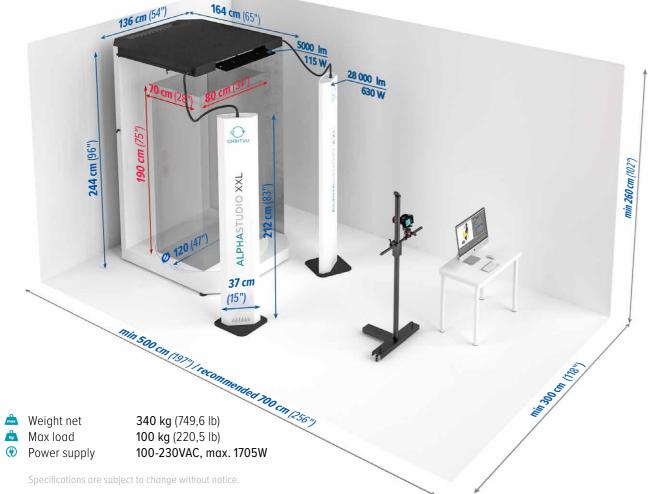

# ALPHASTUDIO XXL

AUTOMATED SOLUTION FOR STILL PHOTOGRAPHY, 360° AND VIDEO

## ALPHASTUDIO XXL THE SOLUTION FOR ALL YOUR IMAGING NEEDS

Designed to be easy-to-use, efficient and versatile, for products ranging from small to large items and even live models. Equipped with oversized LED lighting, the ALPHASTUDIO XXL ensures quality photography results for print, web and other marketing use.

## Technical specifications

#### **ALPHASTUDIO XXL**

#### WHAT'S INCLUDED

#### Hardware

- 2× front lights
- 1 × top light
- 2× side double-sided covers
- 1 × camera stand with head
- 1 × backlit turntable
- 1 × backlit background
- 1 × set of cables

#### Software

- ► ORBITVU STATION software license
- ► ORBITVU VIEWER (HTML5 player license)