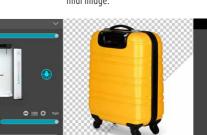

#### IQ Mask & Natural Shadow

The software automatically<br/>activates camera and LED-lightThe background is removed<br/>instantly while taking a photo.parameters, either via predefined<br/>or individual template settings.Software can also detect the<br/>natural shadow and keep in the<br/>final image.

## Auto-cropping & positioning

The object inside the image is automatically cropped. Extra margins are added and product is positioned in the picture according to your style guidelines.