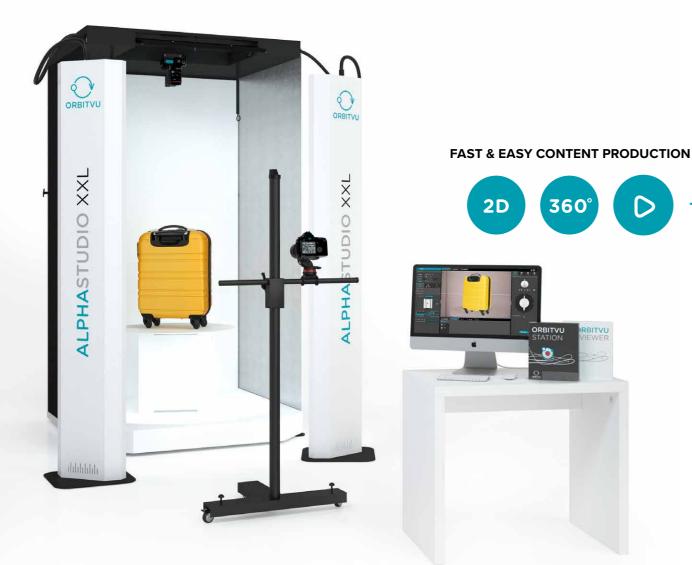

# ALPHASTUDIO XXL

AUTOMATED SOLUTION FOR STILL PHOTOGRAPHY, 360° AND VIDEO

## ALPHASTUDIO XXL THE SOLUTION FOR ALL YOUR IMAGING NEEDS

Designed to be easy-to-use, efficient and versatile, for products ranging from small to large items and even live models. Equipped with oversized LED lighting, the ALPHASTUDIO XXL ensures quality photography results for print, web and other marketing use.

## **Efficient**

- ► Batch image capture and processing
- Multi-view image capture by up to 5 cameras
- Automatic background removal
- Direct image upload to your e-shop
- Web-ready photo in less than 3 sec.

- Can be used by anyone
- Integrated camera and lighting control
- ► Automatic 360° image capture
- Predefined shooting profiles
- Multi-camera support
- Live View image preview before shooting

- From small to large objects ranging from small electronics, tools, DIY through bags, shoes, fashion to live models
- For still images, flat (top) photography, ghost mannequin, 360 ° and Video
- Compatible with Canon
- Produces images for the web, print and marketing
- Integrated online marketing tools