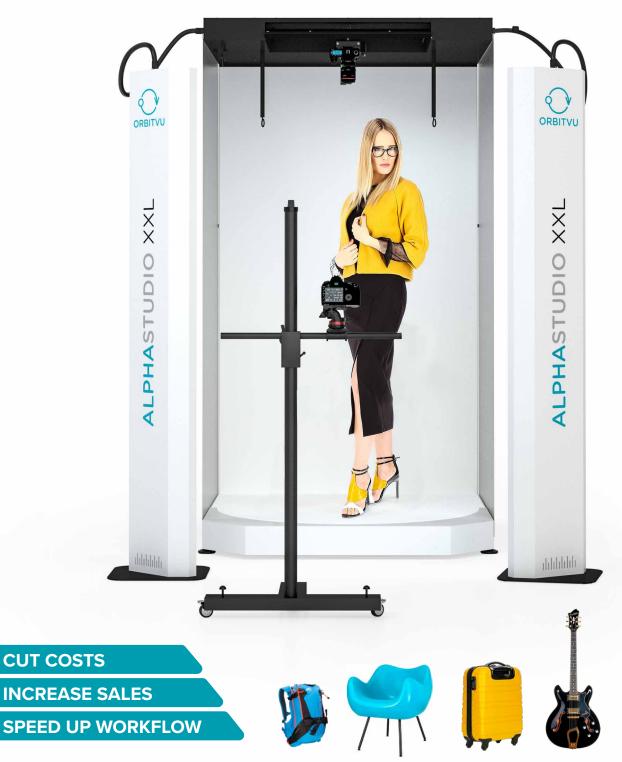

# ALPHASTUDIO XXL

AUTOMATED SOLUTION FOR STILL PHOTOGRAPHY, 360° AND VIDEO

## ALPHASTUDIO XXL THE SOLUTION FOR ALL YOUR IMAGING NEEDS

Designed to be easy-to-use, efficient and versatile, for products ranging from small to large items and even live models. Equipped with oversized LED lighting, the ALPHASTUDIO XXL ensures quality photography results for print, web and other marketing use.

## **Efficient**

- ► Batch image capture and processing
- Multi-view image capture by up to 5 cameras
- Automatic background removal
- Direct image upload to your e-shop
- Web-ready photo in less than 3 sec.

- Can be used by anyone
- Integrated camera and lighting control
- ► Automatic 360° image capture
- Predefined shooting profiles
- Multi-camera support
- Live View image preview before shooting

- From small to large objects ranging from small electronics, tools, DIY through bags, shoes, fashion to live models
- For still images, flat (top) photography, ghost mannequin, 360 ° and Video
- Compatible with Canon
- Produces images for the web, print and marketing
- Integrated online marketing tools