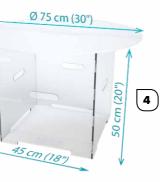

#### **4. MAGIC TABLE** [order code 238A4]

PC and camera are not included

An acrylic raised base and stage for comfortable operation with smaller products. Thanks to special material and design, it is automatically removed from the final picture by the software.