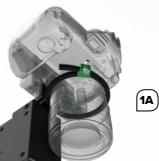

(1A

#### 1. QUICK RELEASE TOP CAMERA ATTACHMENT [order code 238A2]

One movement quick release top camera attachment. Allows you to take flat fashion photos or top view images of your products.

#### 1A. MOTORIZED ZOOM OPTION [order code 238A26]

with Quick release top camera attachment